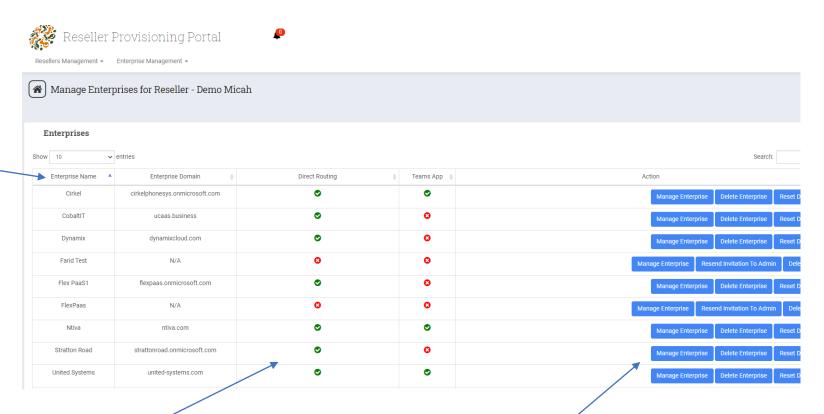

# How TeamMate Works: Set Up

♠ Dashboard - TeamMateOne Technologies **Build Direct Direct Routing Connection Status Custom Teams Application** Route PBX to Teams Application 6 Domain Name 6 Validation 6 Calling Enabled ☆ Deployed to Teams Date Created shc2 customers teammatetechshc com Domain Validated 🔮 PBX App 28 PRX Team 28 2020-05-14 14:34:53 Teams TeamMate Users Teams User 6 ▲ First Name ≜ Last Name ≜ Phone Number PBX Registration 6 Teams Registration 6 +18134268216 +18134268219 0 +18134268217 0 Showing 1 to 3 of 3 entries

> Link PBX-Teams User

Build a Custom Teams Application for the Enterprise

#### How TeamMate Works: Reseller

Your Customers: Microsoft Enterprises

Status Info

Enterprise / Management Tools