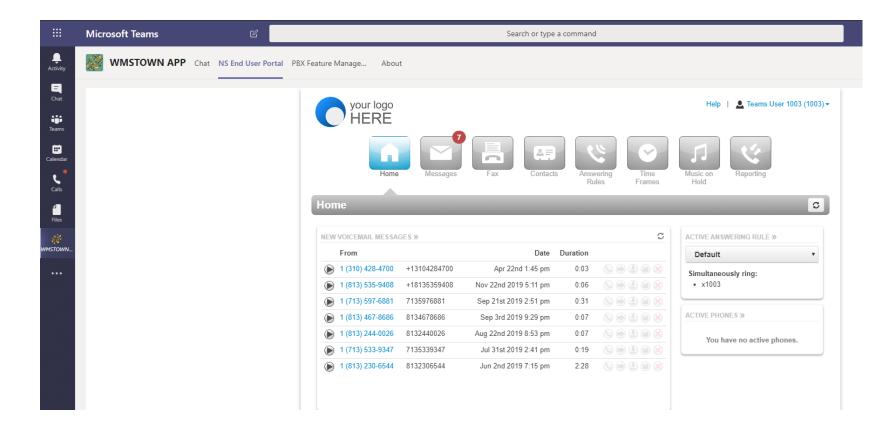

### **How TeamMate Works:**

Microsoft Teams: Your PBX phone

Microsoft Teams: Your PBX Notifications

Microsoft Teams: Your PBX portal

Microsoft Teams: Feature Codes and Soft-keys