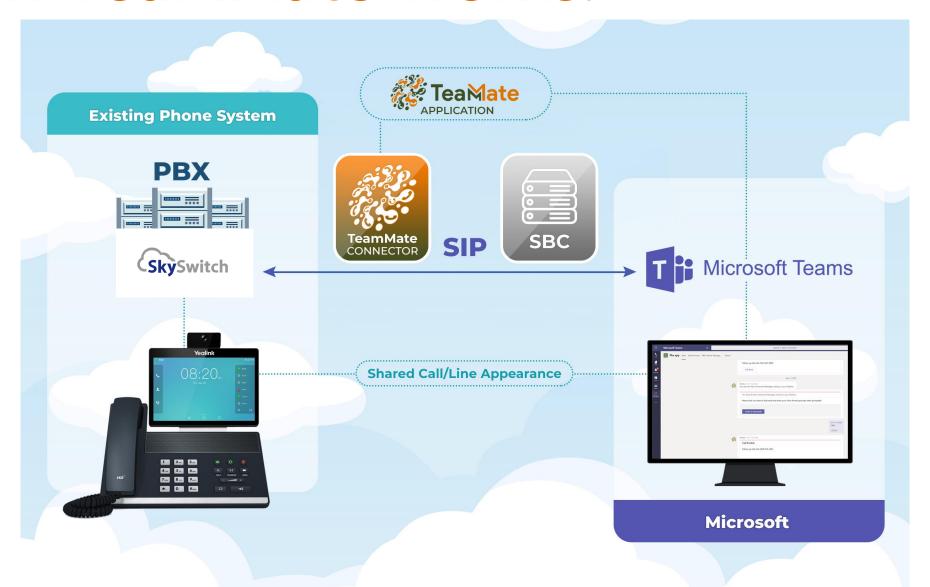

#### TeamMate Integration

 Use native Teams dialing to make and receive PSTN calls

- Registered SIP user on PBX all normal phone features
  - Hunt Groups, Queues, Presence, Features Codes
  - No changes to current config
- Teams PBX application embed portals, softkeys, voicemail notification

### **How TeamMate Works:**

Microsoft Teams: Your PBX phone

Microsoft Teams: Your PBX Notifications

Microsoft Teams: Your PBX portal

Microsoft Teams: Feature Codes and Soft-keys