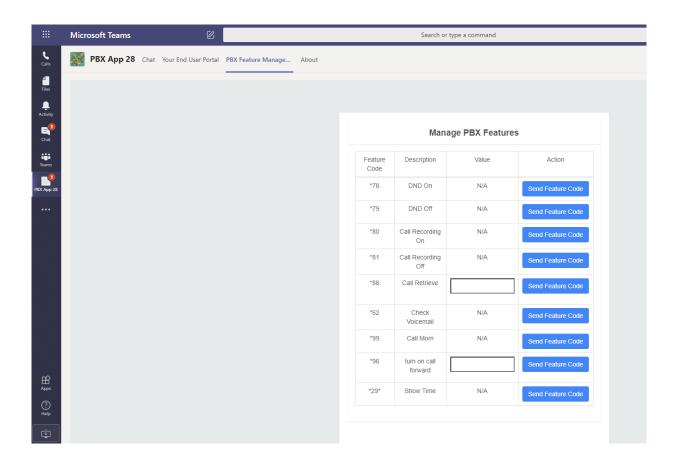

### **How TeamMate Works:**

Microsoft Teams: Your PBX phone

Microsoft Teams: Your PBX Notifications

Microsoft Teams: Your PBX portal

Microsoft Teams: Feature Codes and Soft-keys