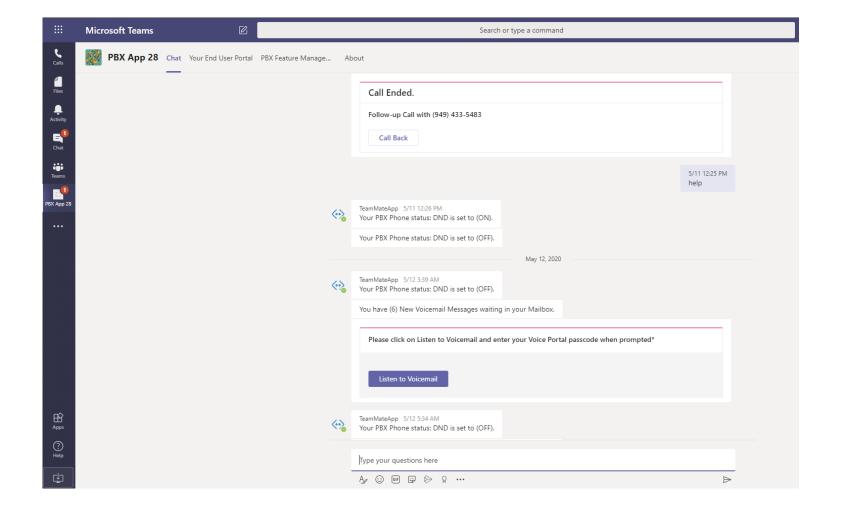

### **How TeamMate Works:**

Microsoft Teams: Your PBX phone

Microsoft Teams: Your PBX Notifications

Microsoft Teams: Your PBX portal

Microsoft Teams: Feature Codes and Soft-keys