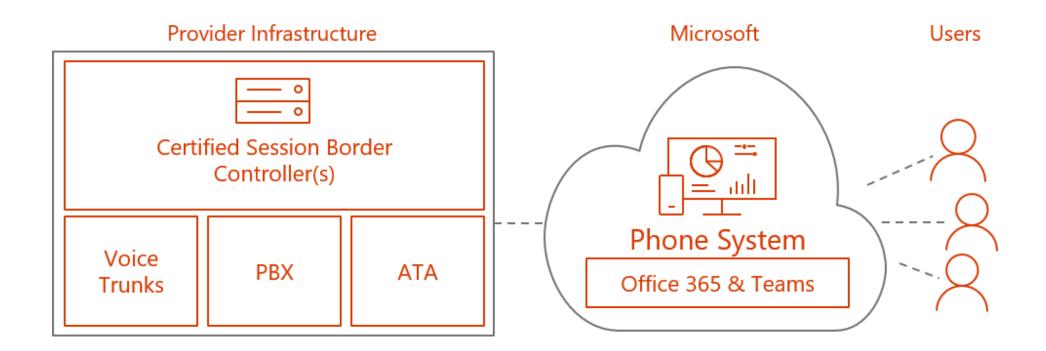

# **Direct Routing**

# PBX-Teams Integration Options

#### **Direct Routing**

 Use native Teams dialing to make and receive PSTN calls

SIP Trunk users on PBX/SBC