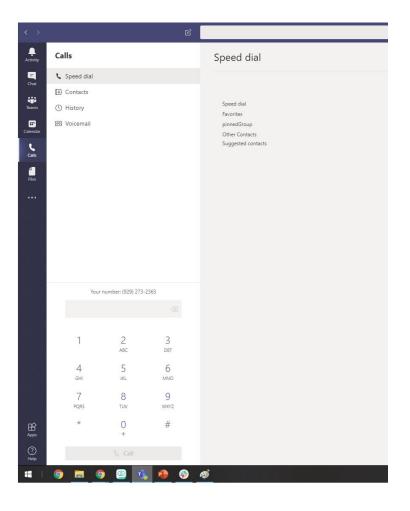

### **How TeamMate Works:**

Microsoft Teams: Your PBX phone

Microsoft Teams: Your PBX Notifications

Microsoft Teams: Your PBX portal

Microsoft Teams: Feature Codes and Soft-keys